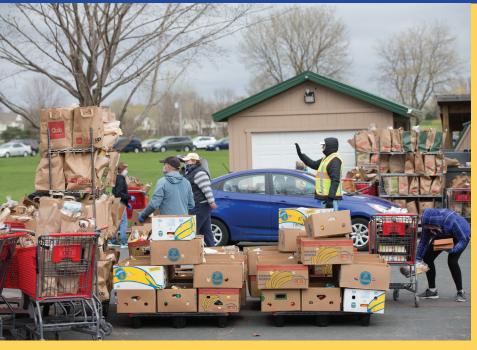

## 2.4 MILLION

pounds of food distributed in 2020

**752** volunteers in 2020

1,232 deliveries

sent to households that aren't able to visit the food shelf during the pandemic